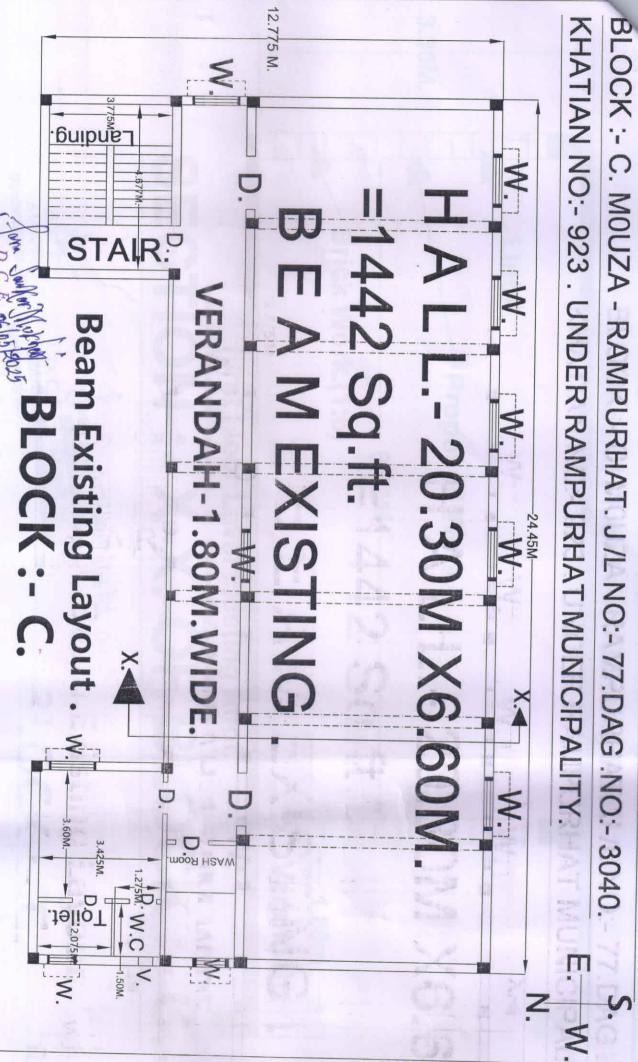

Principal
Rampurhat College
(Govt. Spons)

DETAILS ESTIMATE HALL CUM MEETING ROOM OF RAMPURHAT COLLEGE.

BLOCK:- C. MOUZA - RAMPURHAT. J.L.NO:- 77. DAG. NO:- 3040.

KHATIAN NO: - 923. UNDER RAMPURHAT MUNICIPALITY. Part: - 1.

EMPANELED L.B.S. 06 05 2025

Class-II - 8() . C. E.

Rampurhat Municipally MICE(I)

Membership No:-70945

JPOSED HALL CUM MEETING ROOM OF RAMPURHAT COLLEGE

KHATIAN NO:- 923. UNDER RAMPURHAT MUNICIPALITY. BLOCK :- C. MOUZA - RAMPURHAT. J /L NO:- 77.DAG .NO:- 3040