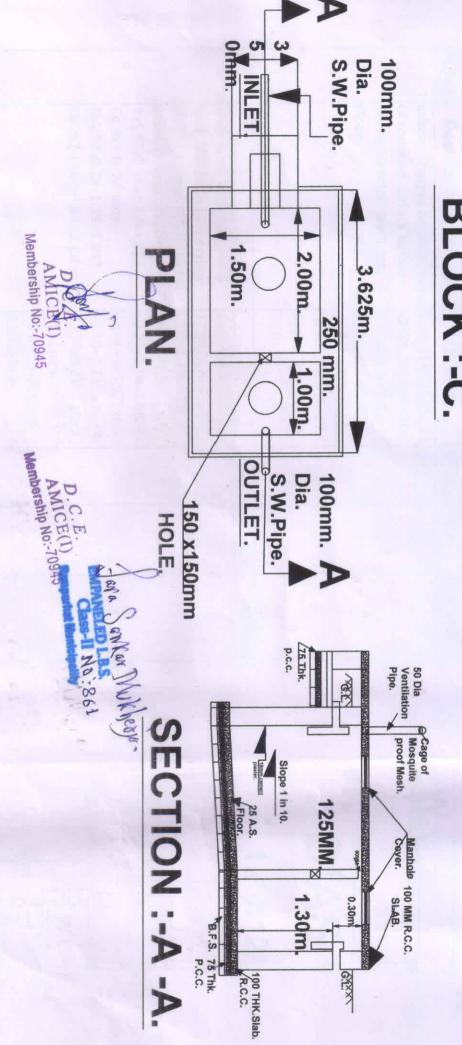

| RS-     | 236909.59                 |

EMPANELED L.B.S. 06 05 2025

Class-II - 8() . C. E.

Rampurhat Municipally MICE(I)

Membership No:-70945

JPOSED HALL CUM MEETING ROOM OF RAMPURHAT COLLEGE

KHATIAN NO:- 923. UNDER RAMPURHAT MUNICIPALITY. BLOCK :- C. MOUZA - RAMPURHAT. J /L NO:- 77.DAG .NO:- 3040



OPOSED HALL CUM MEETING ROOM OF RAMPURHAT COLLEGE



Wembership No:-70945

Second Floor Level Existing Roof.



First Floor Level Existing Roof.

SECTION :- X-X. OF BLOCK :- C. Sankor Mukhust a los 124

D.C.E.
AMICE(I)
AMICE(I)
No:-70945

D. C. E.

AMICE(1)

AMICE(

## SEPTIC TANK. P.G.Building &

BLOCK :-C.