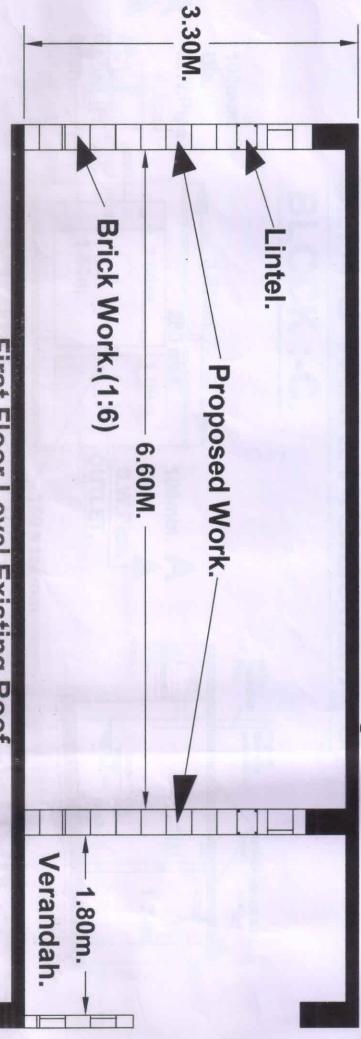

OPOSED HALL CUM MEETING ROOM OF RAMPURHAT COLLEGE

Wembership No:-70945

Second Floor Level Existing Roof.

First Floor Level Existing Roof.

SECTION :- X-X. OF BLOCK :- C. Sankor Mukhust a los 124

D.C.E.
AMICE(I)
AMICE(I)
No:-70945