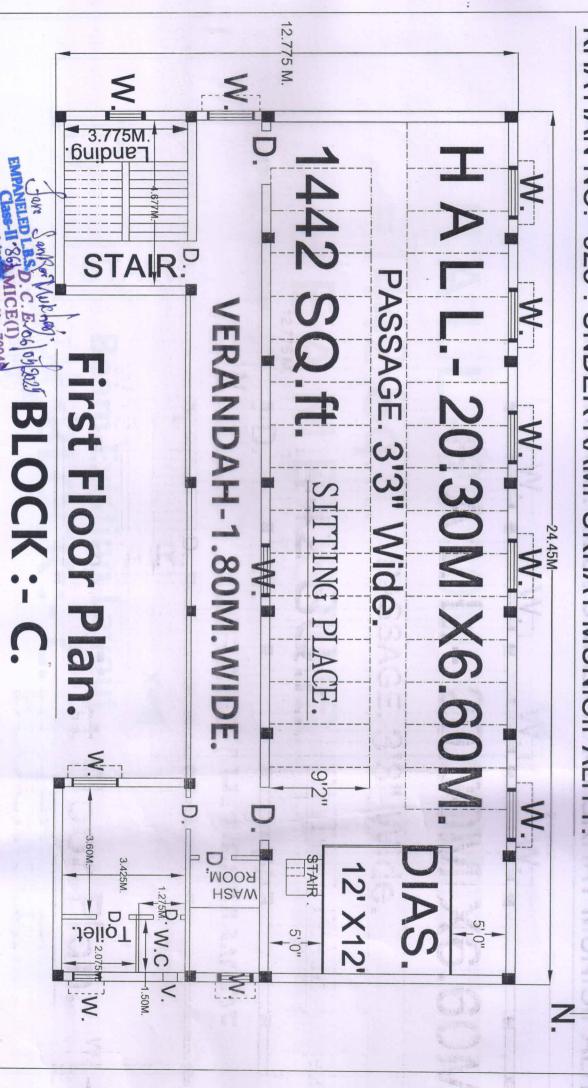

Principal
Rampurhat College
(Govt. Spons)

DETAILS ESTIMATE HALL CUM MEETING ROOM OF RAMPURHAT COLLEGE.

BLOCK:- C. MOUZA - RAMPURHAT. J.L.NO:- 77. DAG. NO:- 3040.

KHATIAN NO: - 923. UNDER RAMPURHAT MUNICIPALITY. Part: - 1.

EMPANELED L.B.S. 06 05 2025

Class-II - 8() . C. E.

Rampurhat Municipally MICE(I)

Membership No:-70945

JPOSED HALL CUM MEETING ROOM OF RAMPURHAT COLLEGE

KHATIAN NO:- 923. UNDER RAMPURHAT MUNICIPALITY. BLOCK :- C. MOUZA - RAMPURHAT. J /L NO:- 77.DAG .NO:- 3040